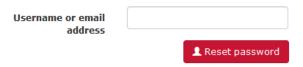

# 4. Password forgotten

In the event that you have forgotten your password, click on Password forgotten.

Put either the username or the email corresponding to your account. The system will send you an email with a link to click. You will be able tochoose a new password.