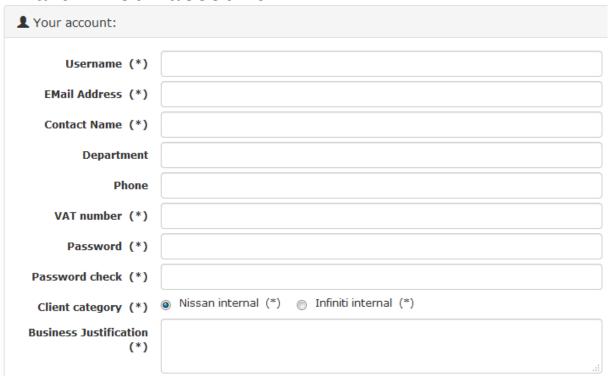

#### 2.1. Part I: Your account

- Username: The username is the login you will use for the connection to the system.
- **Email Address**: The email address which will be used by the system to send notifications.
- **Contact name**: The name of the person who will use the system.

# NISSAN Europe- REGISTRATION TO NISSAN AND INFINITI DOCUMENTATION ORDER SYSTEM/ NISSAN POD

- **Department**: Department.
- **Phone**: Phone.
- VAT number: Value Added Tax identification number (or VATIN).
- Password: The password you will use.
- **Password check**: Repeat your password for checking.
- Client category: Either Nissan or Infiniti.
- Business Justification: The business justification for requesting an account.

A single account can only use the system either for NISSAN publications or for INFINITI publications. If you need to use the system for both brands, you must register for 2 separate accounts with 2 different emails.