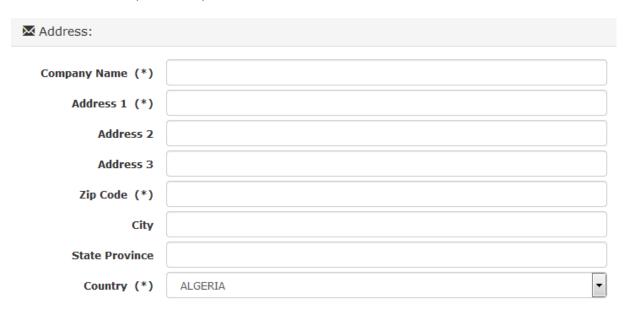

#### 2.2. Part II: Address

This part is very important. The address you are filling will be the address for **invoicing**. This address will be printed in your invoices.

- Cancel all changes and come back to the login screen.
- Validate your information