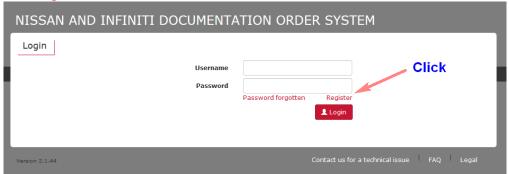

## 2. Register

Click on Register

This is the interface which allows the user to provide all needed information.

# 4. Password forgotten

In the event that you have forgotten your password, click on Password forgotten.

Put either the username or the email corresponding to your account. The system will send you an email with a link to click. You will be able tochoose a new password.